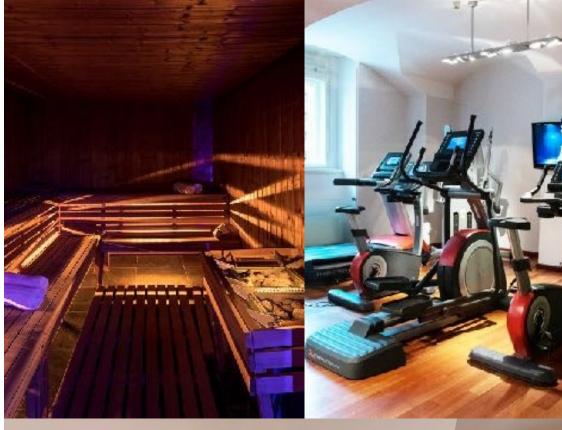

### **Enjoy the world of benefits**

20 metre heated pool with hydro-massage beds and two whirlpools

Sauna

Steam room

Fitness studio with cardiovascular equipment and weights

#### Take care of yourself!

Swimming - works your whole body, tones muscles and builds strength

Sauna - regular visits to sauna help to relieve stress and boost immunity

Steam room - promotes healthy blood flow and helps to get rid of toxins

Cardio exercise - improves cardiovascular health and boosts mood