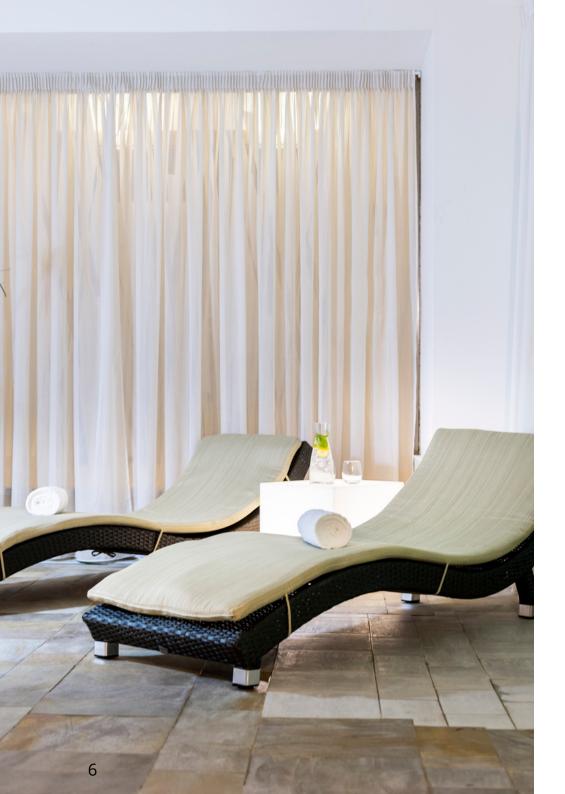

### **Enjoy the world of benefits**

20 metre heated pool with hydro-massage beds and two whirlpools

Sauna

Steam room

Fitness studio with cardiovascular equipment and weights

#### Take care of yourself!

Swimming - works your whole body, tones muscles and builds strength

Sauna - regular visits to sauna help to relieve stress and boost immunity

Steam room - promotes healthy blood flow and helps to get rid of toxins