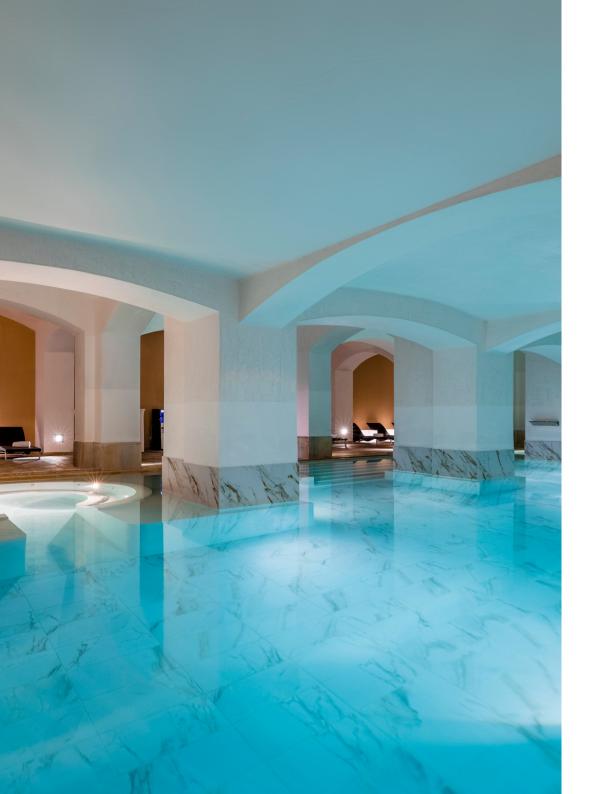

### **Enjoy the world of benefits**

20 metre heated pool with hydro-massage beds and two whirlpools

Sauna

Steam room

Fitness studio with cardiovascular equipment and weights

#### Take care of yourself!

Swimming - works your whole body, tones muscles and builds strength

Sauna - regular visits to sauna help to relieve stress and boost immunity

Steam room - promotes healthy blood flow and helps to get rid of toxins