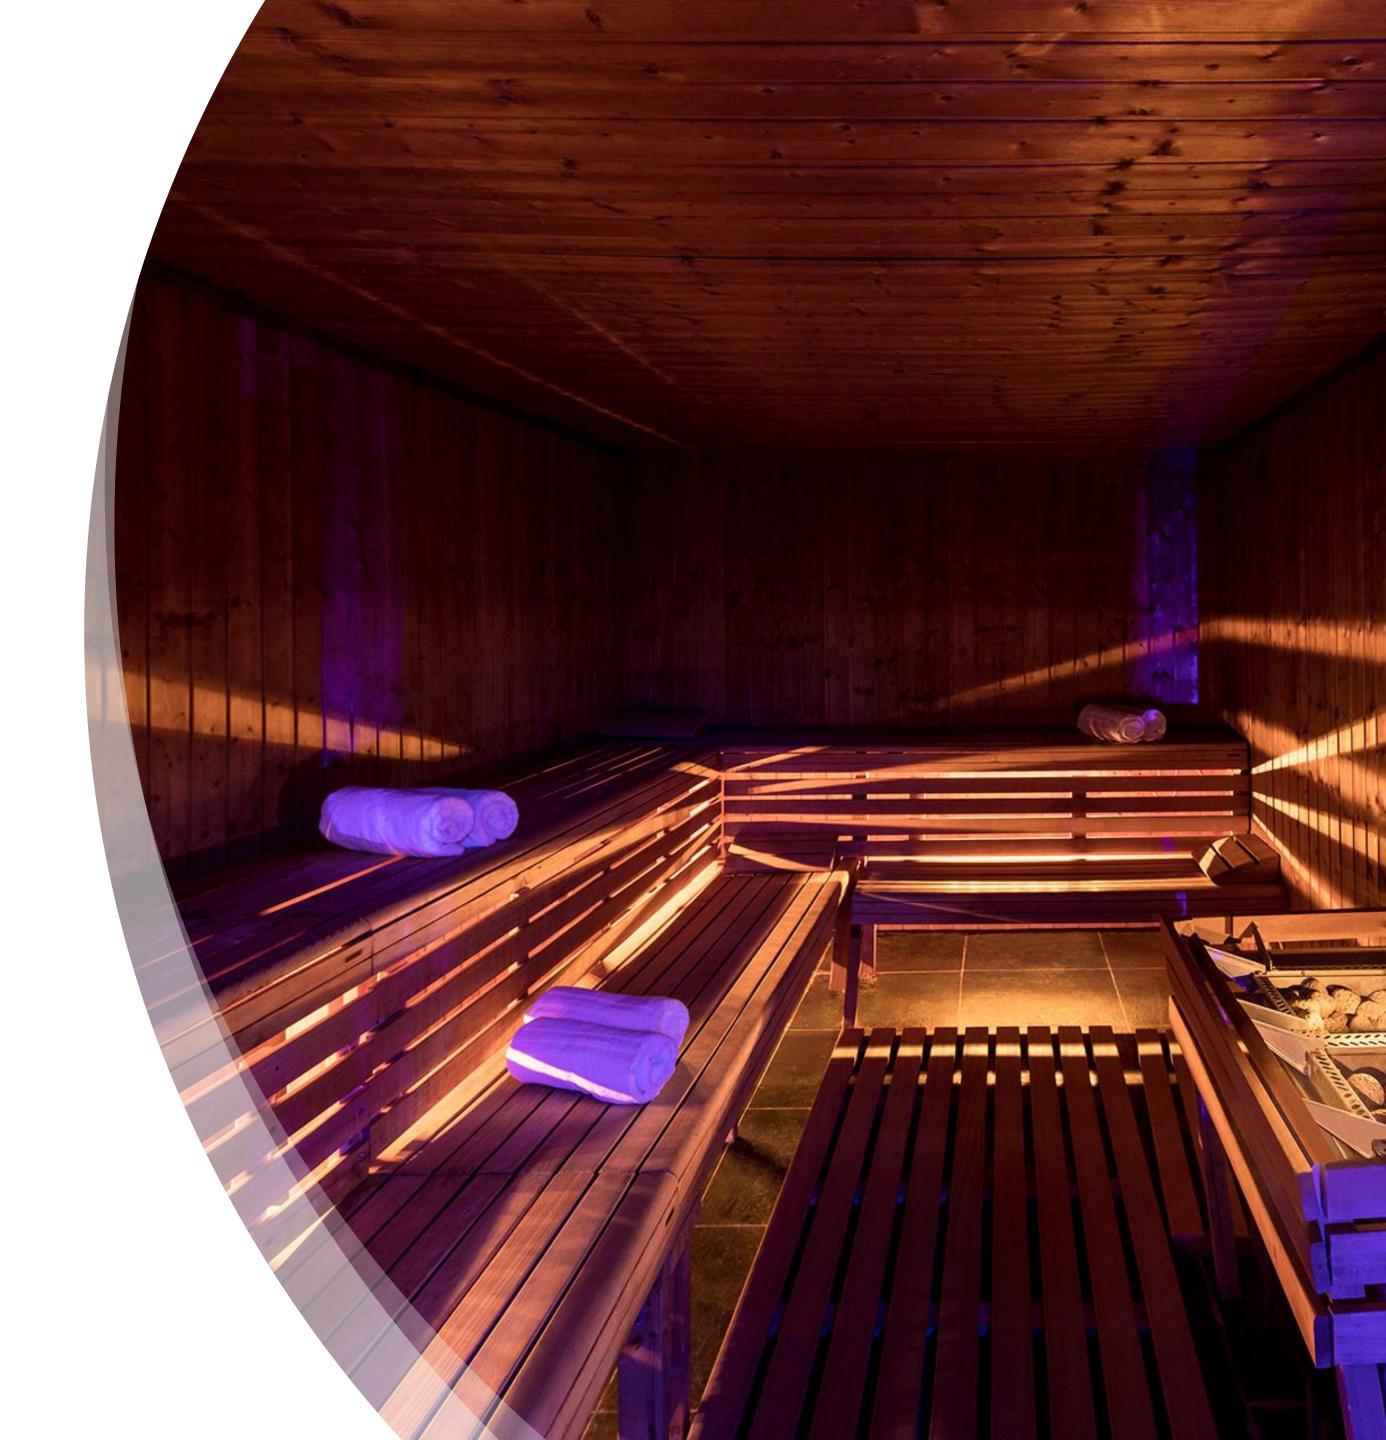

### ENJOY THE WORLD OF BENEFITS

20 metre heated pool with hydromassage beds and two whirlpools

Sauna

Steam room

Fitness studio with cardiovascular equipment and weights

#### TAKE CARE OF YOURSELF!

Swimming - works your whole body, tones muscles and builds strength

Sauna - regular visits to sauna help to relieve stress and boost immunity

Steam room - promotes healthy blood flow and helps to get rid of toxins