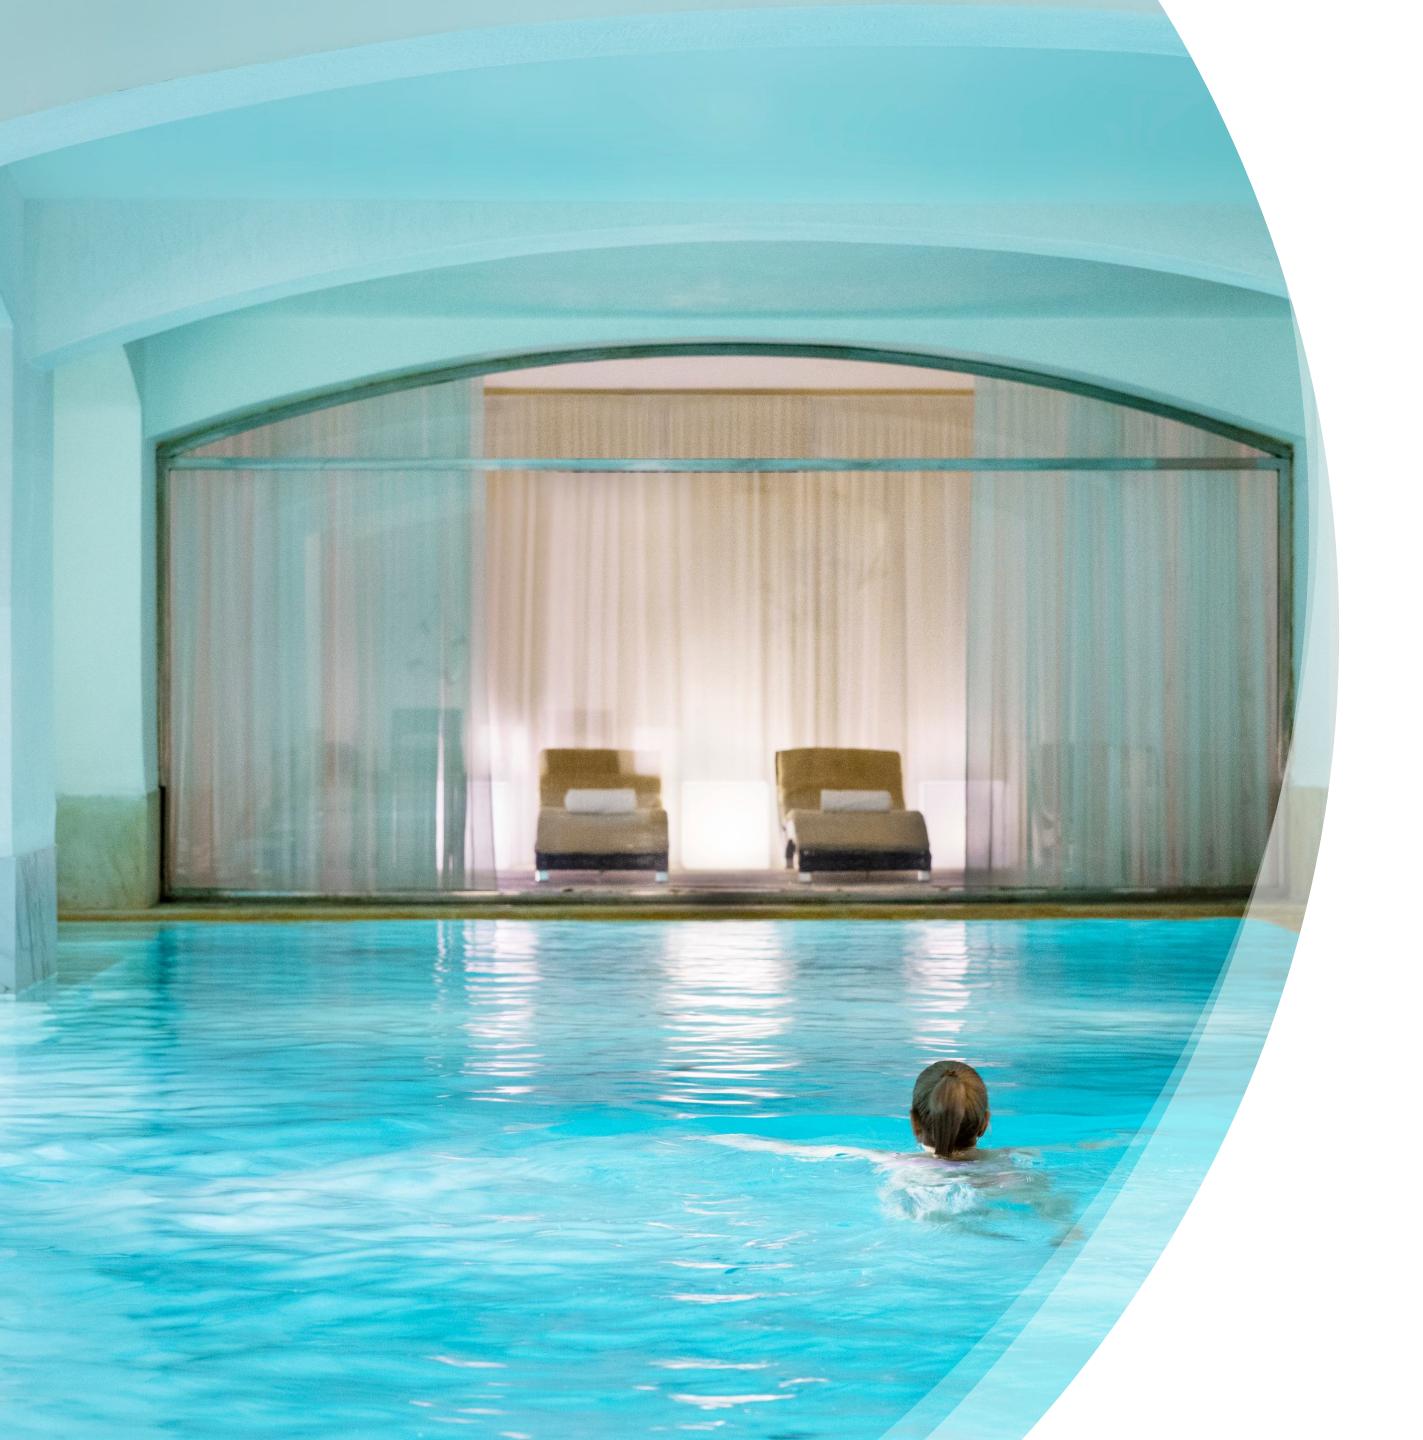

### ENJOY THE WORLD OF BENEFITS

20 metre heated pool with hydromassage beds and two whirlpools

Sauna

Steam room

Fitness studio with cardiovascular equipment and weights

#### TAKE CARE OF YOURSELF!

Swimming - works your whole body, tones muscles and builds strength

Sauna - regular visits to sauna help to relieve stress and boost immunity

Steam room - promotes healthy blood flow and helps to get rid of toxins